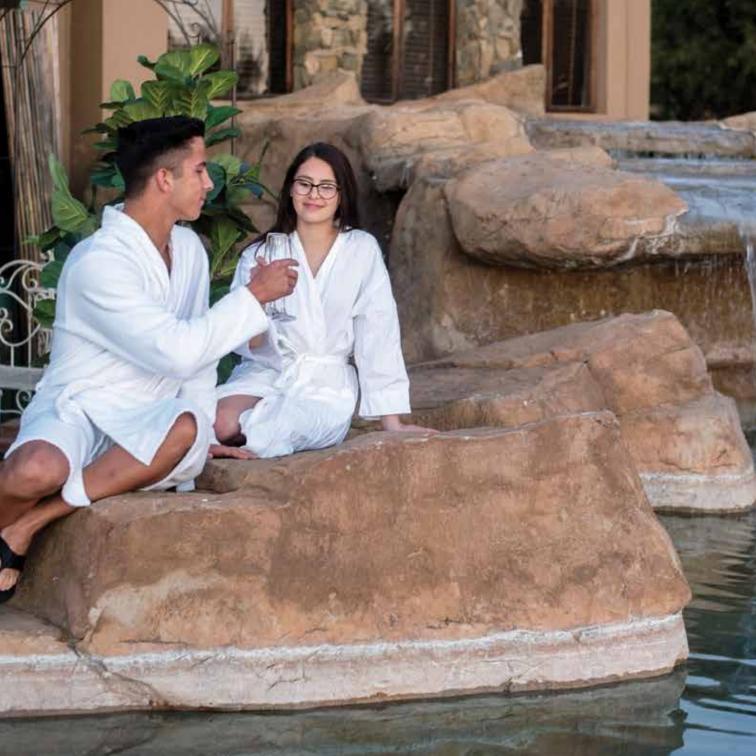

# Welcome to Emoya Spa

Emoya Spa will pamper and spoil you with a variety of treatments while you experience the tranquil and serene sights and atmosphere unique to Emoya Spa.

We offer an experience, not only treatments and products. Leave your worries in the change rooms along with your valuables in a locker as you robe for an Emoya Spa experience starting with a complimentary drink in the rainforest footbath area, whereafter you will be taken to the treatment room.

Light lunches and snacks are available on request, served in either the Spa Lounge, with refreshments, or on the Patio by the unheated rock-pool overlooking the bushveld where animals roam freely. If you are lucky, the giraffes and rhinos will stop by for tea-time.