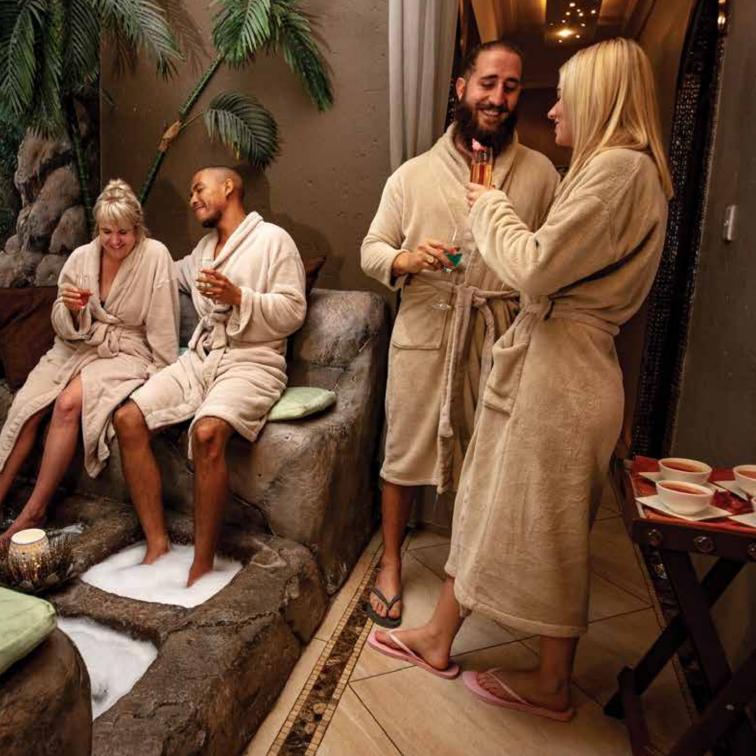

# Welcome to Emoya Spa

Emoya Spa will pamper and spoil you with a variety of treatments while you experience the tranquil and serene sights and atmosphere unique to Emoya Spa.

We offer an experience, not only treatments and products. Leave your worries in the change rooms along with your valuables in a locker as you robe for an Emoya Spa experience starting with a complimentary drink in the rainforest footbath area, whereafter you will be taken to the treatment room.

All treatments include a complimentary welcome drink and customary soak of the feet in our Signature Rainforest Foot Bath before proceeding to your chosen treatment.