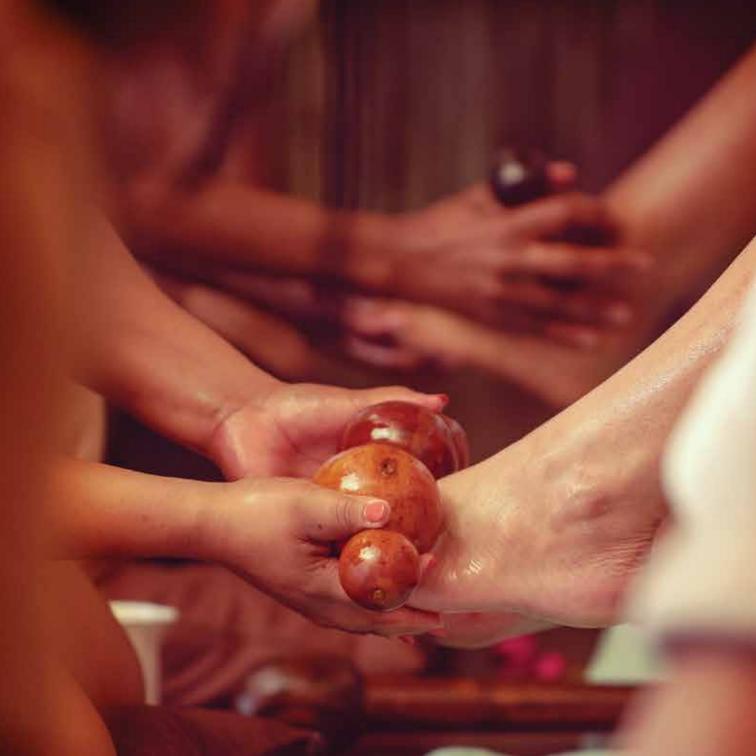

# SIGNATURE treatments

| SPIRIT MASSAGE - Full Body   | 60 min | R600 |
|------------------------------|--------|------|
| SPIRIT MASSAGE - Back & Neck | 30 min | R450 |

Experience the Spirit of the Emoya Spa with this truly African inspired Massage. Incorporating Rungus and Calabashes along with hot stones to ward off the stress of daily living.

### BASOTHO FOOT MASSAGE

45 min

R350

A gentle exfoliating and luxurious soak of the feet, followed by a tension relieving foot massage with Rungus and Hot Stones to relax and re-energise.

| EMOYA RASUL - Couple     | 45 min | R650 |
|--------------------------|--------|------|
| EMOYA RASUL - Per Person | 45 min | R500 |